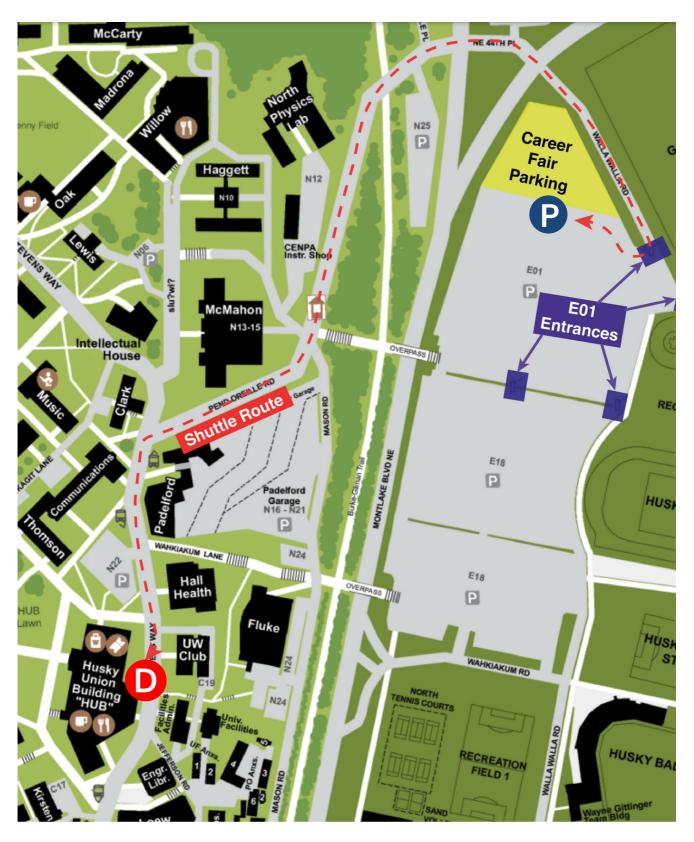

341

Password: 6q4t/9u9g/2c6k

# Directions & Parking

#### Get to UW Husky Union Building (HUB)

- By taxi/Uber/Lyft:
  - Use address "4001 E Stevens Way NE" as destination
  - Drop off at the N22 parking lot (15 min parking).
- By public transportation:
  - Bus: the closest stop is "Stevens Way & Benton Ln" by route 45, 67 and 372.
  - Link light rail: the closest stop is "University of Washington Station".



- By car:
  - Pre-paid parking at UW E01 Parking Lot.
     Scan QR code (see right) at the gate for ENTRY only.
  - We provide shuttles (see below) between EO1 and the HUB.



- Shuttle services available between the EO1 lot and HUB
  - Pre-event: 9:00 AM 11:30 AM, non-stop
  - Mid-event: 11:30 AM 3:30 PM, per request
  - Post-event: 3:30 PM 5:00 PM, non-stop

# Shuttle Route







#### **HUB 2nd Floor Map**



#### Ballrooms Booth Map



### Booth by Companies (alphabetically)

| Employer                                                            | Booth | Employer                          | Booth |
|---------------------------------------------------------------------|-------|-----------------------------------|-------|
| ABL Space Systems                                                   | 38    | Epic                              | 74    |
| Accenture                                                           | 59    | ESM Consulting Engineers          | 92    |
| Acoustiic, Inc.                                                     | 64    | Expedia Group                     | 45    |
| Adobe Systems                                                       | 63    |