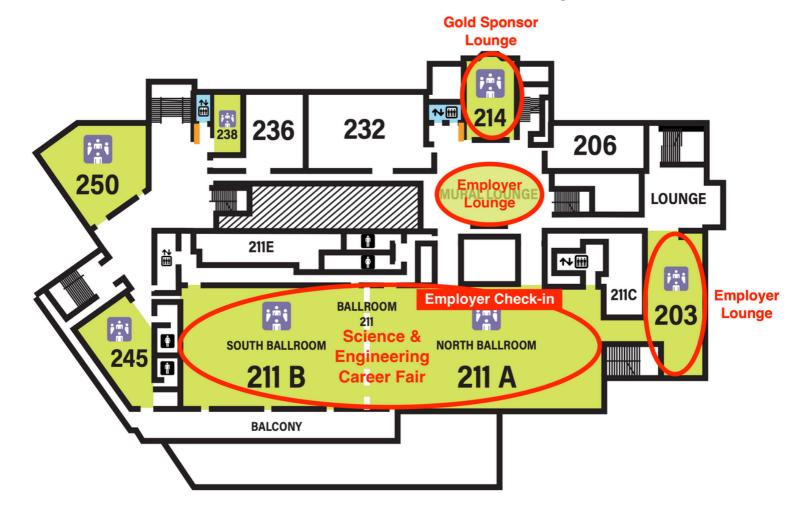

# Directions & Parking

#### Get to UW Husky Union Building (HUB)

- By taxi/Uber/Lyft:
  - Use address "4001 E Stevens Way NE" as destination
  - Drop off at the N22 parking lot (15 min parking).
- By public transportation:
  - Bus: the closest stop is "Stevens Way & Benton Ln" by route 45, 67 and 372.
  - Link light rail: the closest stop is "University of Washington Station".



- By car:
  - Pre-paid parking at UW E01 Parking Lot.
     Scan QR code (see right) at the gate for ENTRY only.
  - We provide shuttles (see below) between EO1 and the HUB.



- Shuttle services available between the EO1 lot and HUB
  - Pre-event: 9:00 AM 11:30 AM, non-stop
  - Mid-event: 11:30 AM 3:30 PM, per request
  - Post-event: 3:30 PM 5:00 PM, non-stop

# Shuttle Route







#### **HUB 2nd Floor Map**



#### Ballrooms Booth Map



### Booth by Companies (alphabetically)

| Employer                                                            | Booth | Employer                          | Booth |
|---------------------------------------------------------------------|-------|-----------------------------------|-------|
| ABL Space Systems                                                   | 38    | Epic                              | 74    |
| Accenture                                                           | 59    | ESM Consulting Engineers          | 92    |
| Acoustiic, Inc.                                                     | 64    | Expedia Group                     | 45    |
| Adobe Systems                                                       | 63    | FM Global