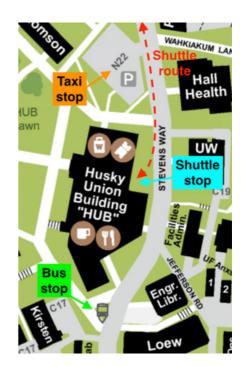

#### Get to UW Husky Union Building (HUB)

- By taxi/Uber/Lyft:
  - Use address "4001 E Stevens Way NE" as destination
  - Drop off at the N22 parking lot (15 min parking).
- By public transportation:
  - Bus: the closest stop is "Stevens Way & Benton Ln" by route 45, 67 and 372.
  - Link light rail: the closest stop is "University of Washington Station".

- By car:
  - Pre-paid parking at UW E01 Parking Lot.
     Scan QR code (see right) at the gate for ENTRY only.
  - We provide shuttles (see below) between EO1 and the HUB.

- Shuttle services available between the EO1 lot and HUB
  - Pre-event: 9:00 AM 11:30 AM, non-stop
  - Mid-event: 11:30 AM 3:30 PM, per request
  - Post-event: 3:30 PM 5:00 PM, non-stop

# Shuttle Route