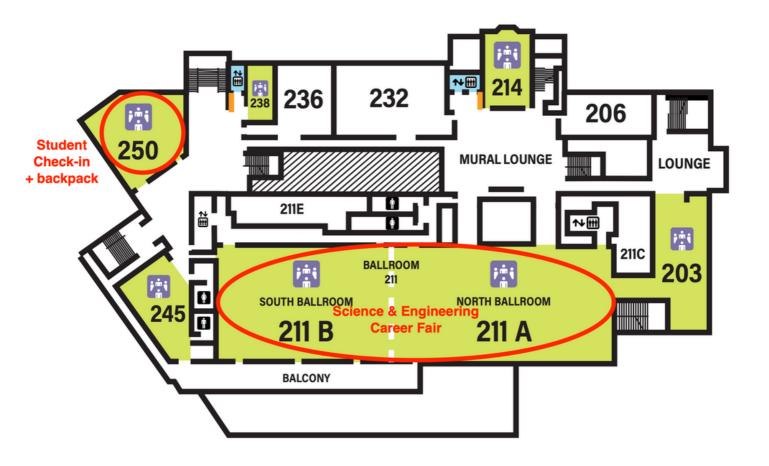

2022 In-Person
Science & Engineering
Career Fair

# STUDENT GUIDE

Husky Union Building (HUB)
North & South Ballrooms
Tuesday, October 18, 2022
11:30 AM – 3:30 PM

#### Special Thanks to our Event Sponsors!

#### **GOLD SPONSORS**







#### **SILVER SPONSORS**









#### **HUB 2nd Floor Map**



#### Ballrooms Booth Map



## Booth by Companies (alphabetically)

| Employer                                                            | Booth | Employer                          | Booth |
|---------------------------------------------------------------------|-------|-----------------------------------|-------|
| ABL Space Systems                                                   | 38    | Epic                              | 74    |
| Accenture                                                           | 59    | ESM Consulting Engineers          | 92    |
| Acoustiic, Inc.                                                     | 64    | Expedia Group                     | 45    |
| Adobe Systems                                                       | 63    | FM Global